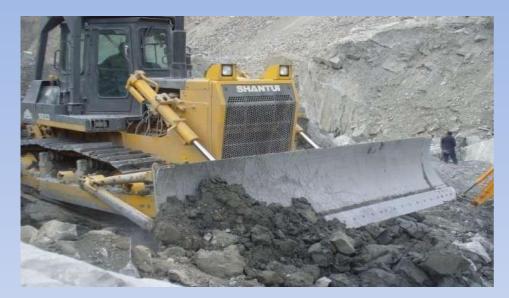

#### SHANTUI DOZER SD22 BEING RUN BY FWO IN GILGIT BALTISTAN

C.E.O Multiline Enterprises Presenting SOUVIGNIER of Bulldozer to Minister for Agriculture, Government of Sindh on the Occasion of Inauguration Ceremony of Shantui Bulldozer SD-13