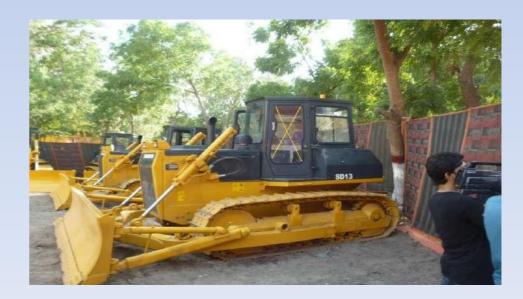

Hon'ble Minister for Agriculture Government of Sindh Inaugurating 12 Nos. of **Shantui Bulldozer SD-13** Supplied to Agriculture Engineering Department, Hyderabad Government of Sindh (21-12-2022)