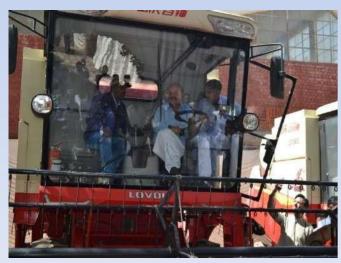

#### CHAIRMAN SHANTUI WALKAROUND DURING HANDING OVER CEREMONY

Hon`ble Minister for Agriculture Mr. Manzoor Hussain Wassan Inaugurating 12Nos. Of Lovol (**GM-80**) Combined Harvesters Supplied to Agriculture Engineering Dept. Lower Sindh, Hyderabad.