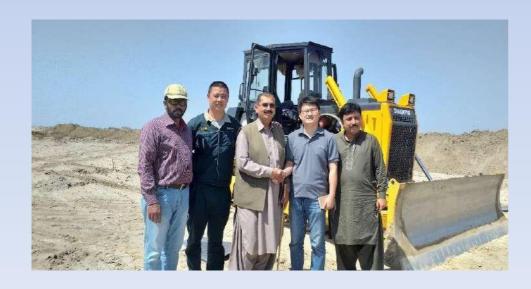

# VISIT OF SHANTUI ENGINEERS WITH MULTILINE SERVICE TEAM IN INTERIOR SINDH (Larkana, Sukhur, Mirpur, Tandojam, Nawabshah etc.) FOR THE PERIODIC SERVICE OF SHANTUI BULLDOZERS SD-13 & SD-16.