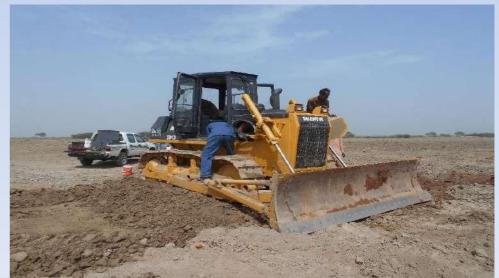

## Repair and Maintenance of Shantui Bulldozer SD-22C in THARPARKAR, Coal Mining Site.