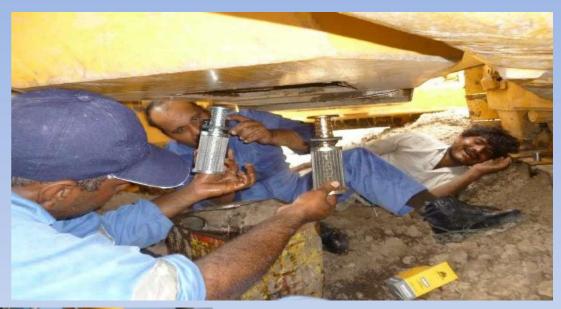

## Repair and Maintenance of Shantui Bulldozer SD-22C in THARPARKAR, Coal Mining Site.

#### SHANTUI SERVICE TEAM AT PROJECT SITE