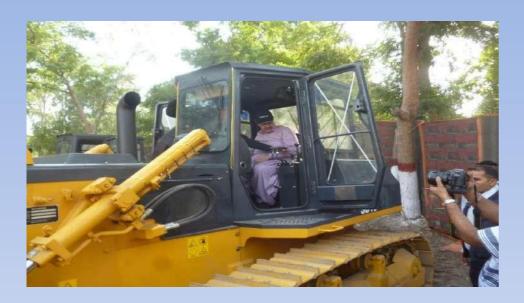

#### SHANTUI DOZER SD22 BEING RUN BY FWO IN GILGIT BALTISTAN

C.E.O Multiline Enterprises Presenting SOUVIGNIER of Bulldozer to Minister for Agriculture, Government of Sindh on the Occasion of Inauguration Ceremony of Shantui Bulldozer SD-13