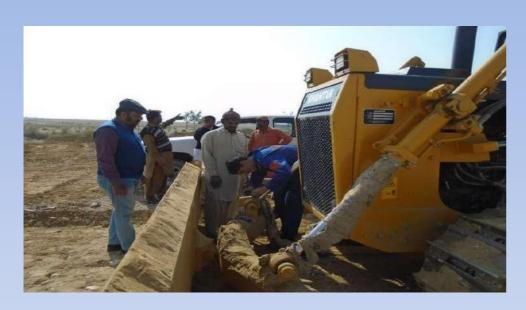

#### MOBILE SERVICE TEAM DOING PERIODIC MAINTENANCE OF SHANTUI BULLDOZER SD-13 IN REMOTE AREAS OF INTERIOR SINDH (SITES IN MORH JAMRU)

## ON SITE PERIODIC MAINTENANCE OF SHNATUI BULLDOZER SD-13 IN NAWABSHAH

# VISIT OF SHANTUI ENGINEERS WITH MULTILINE SERVICE TEAM IN INTERIOR SINDH (Larkana, Sukhur, Mirpur, Tandojam, Nawabshah etc.) FOR THE PERIODIC SERVICE OF SHANTUI BULLDOZERS SD-13 & SD-16.