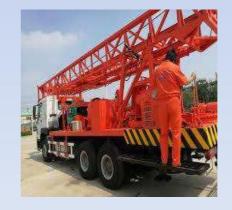

## COMMISSIONING & INSTALLATION OF HARDROCK WATER WELL DRILLING RIG IN SOUTH ZONE