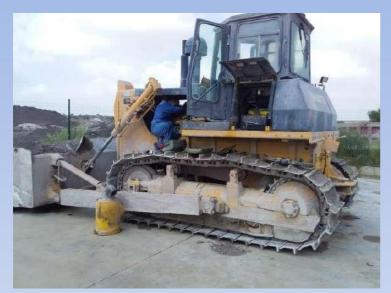

## Repair and Maintenance of Shantui Bulldozer SD-22C in THARPARKAR, Coal Mining Site.