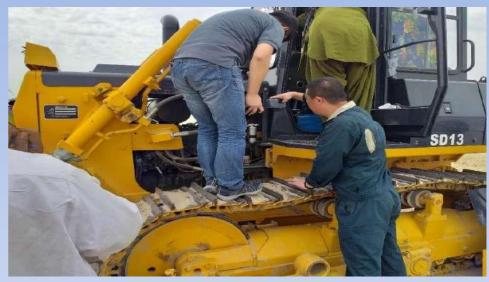

#### MOBILE SERVICE TEAM DOING PERIODIC MAINTENANCE OF SHANTUI BULLDOZER SD-13 IN REMOTE AREAS OF INTERIOR SINDH (SITES IN MORH JAMRU)

## ON SITE PERIODIC MAINTENANCE OF SHNATUI BULLDOZER SD-13 IN NAWABSHAH