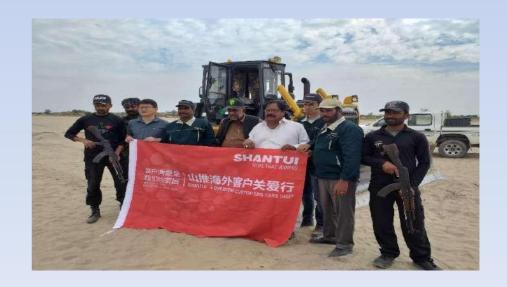

# VISIT OF SHANTUI ENGINEERS WITH MULTILINE SERVICE TEAM IN INTERIOR SINDH (Larkana, Sukhur, Mirpur, Tandojam, Nawabshah etc.) FOR THE PERIODIC SERVICE OF SHANTUI BULLDOZERS SD-13 & SD-16.