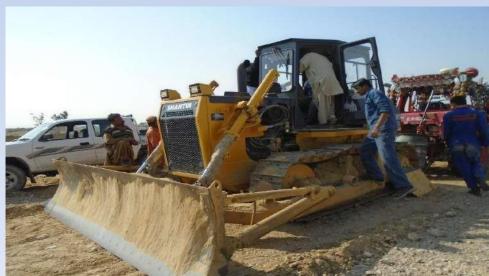

# VISIT OF SHANTUI ENGINEERS WITH MULTILINE SERVICE TEAM IN INTERIOR SINDH (Larkana, Sukhur, Mirpur, Tandojam, Nawabshah etc.) FOR THE PERIODIC SERVICE OF SHANTUI BULLDOZERS SD-13 & SD-16.