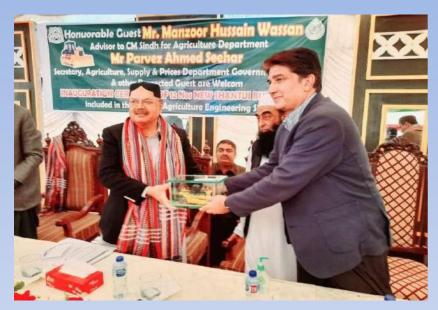

#### SHANTUI DOZER SD22 BEING RUN BY FWO IN GILGIT BALTISTAN

C.E.O Multiline Enterprises Presenting SOUVIGNIER of Bulldozer to Minister for Agriculture, Government of Sindh on the Occasion of Inauguration Ceremony of Shantui Bulldozer SD-13