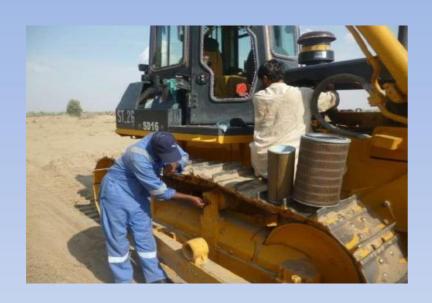

## Repair and Maintenance of Shantui Bulldozer SD-22C in THARPARKAR, Coal Mining Site.