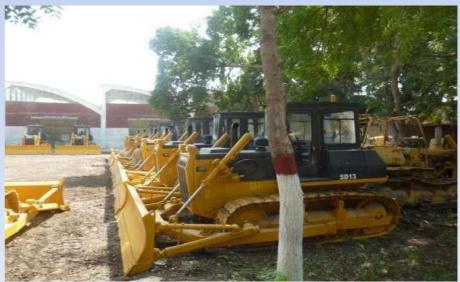

Hon'ble Minister for Agriculture Government of Sindh Inaugurating 12 Nos. of **Shantui Bulldozer SD-13** Supplied to Agriculture Engineering Department, Hyderabad Government of Sindh (21-12-2022)