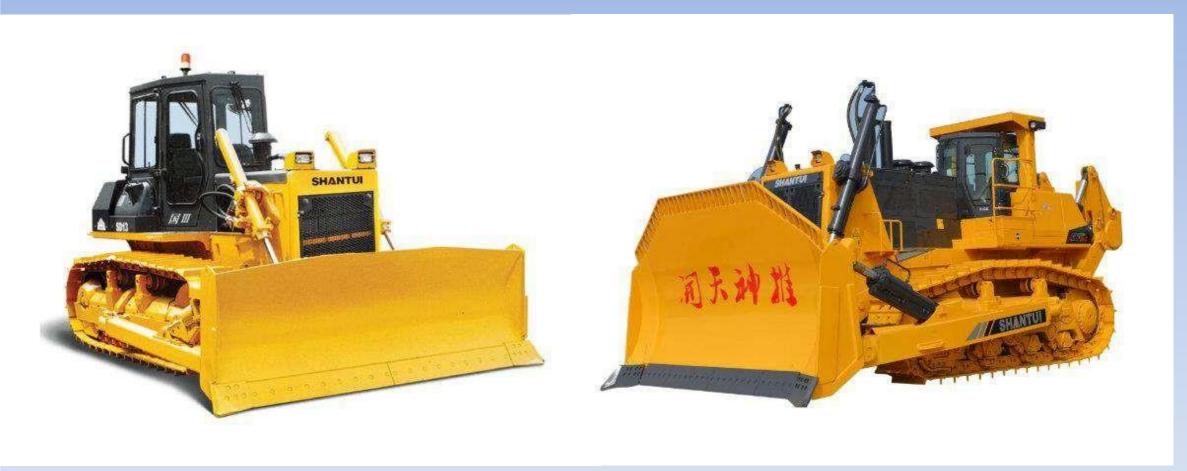

#### We offer diversified product portfolio of Shantui Construction Machinery:

Crawler Dozer

The Mighty Dozer "KONG"