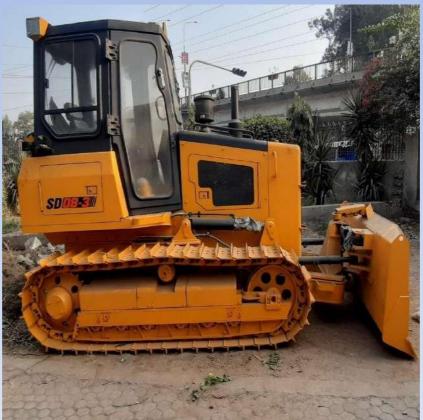

## SHANTUI BULLDOZER SD-08 DELIVERED TO METROPOLITAN CORPORATION SARGODHA FOR LANDFILL SITE