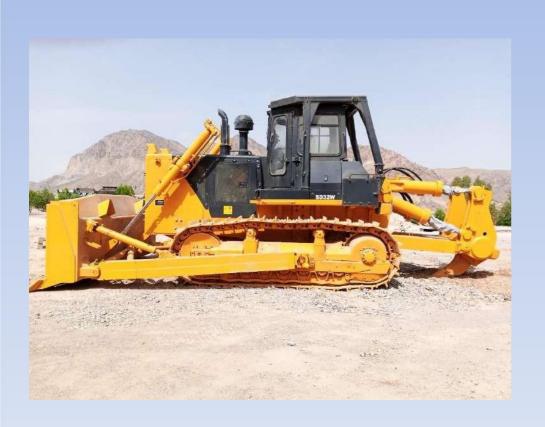

## SHANTUI Bulldozer SD-32 Delivered to Bolan Mining Enterprises (For Barite Mining Site) in Khuzdar, Baluchistan.