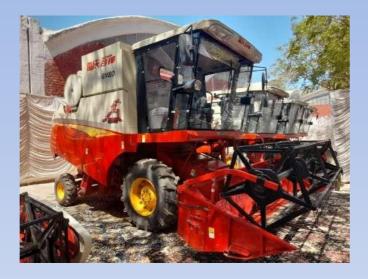

#### CHAIRMAN SHANTUI WALKAROUND DURING HANDING OVER CEREMONY

Hon`ble Minister for Agriculture Mr. Manzoor Hussain Wassan Inaugurating 12Nos. Of Lovol (**GM-80**) Combined Harvesters Supplied to Agriculture Engineering Dept. Lower Sindh, Hyderabad.