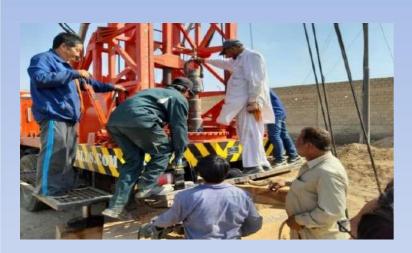

## COMMISSIONING & INSTALLATION OF HARDROCK WATER WELL DRILLING RIG IN SOUTH ZONE