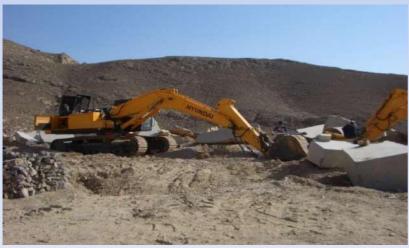

## Repair and Maintenance of Shantui Bulldozer SD-22C in THARPARKAR, Coal Mining Site.