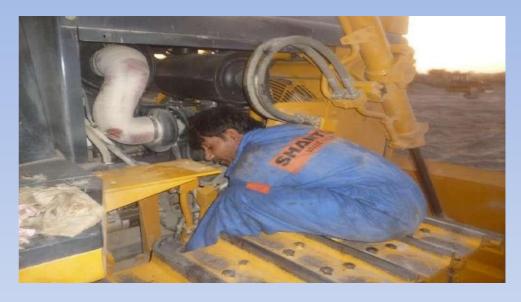

#### MOBILE SERVICE TEAM DOING PERIODIC MAINTENANCE OF SHANTUI BULLDOZER SD-13 IN REMOTE AREAS OF INTERIOR SINDH (SITES IN MORH JAMRU)

## ON SITE PERIODIC MAINTENANCE OF SHNATUI BULLDOZER SD-13 IN NAWABSHAH