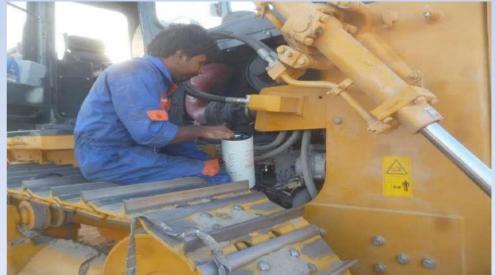

#### MOBILE SERVICE TEAM DOING PERIODIC MAINTENANCE OF SHANTUI BULLDOZER SD-13 IN REMOTE AREAS OF INTERIOR SINDH (SITES IN MORH JAMRU)

## ON SITE PERIODIC MAINTENANCE OF SHNATUI BULLDOZER SD-13 IN NAWABSHAH

# VISIT OF SHANTUI ENGINEERS WITH MULTILINE SERVICE TEAM IN INTERIOR SINDH (Larkana, Sukhur, Mirpur, Tandojam, Nawabshah etc.) FOR THE PERIODIC SERVICE OF SHANTUI BULLDOZERS SD-13 & SD-16.