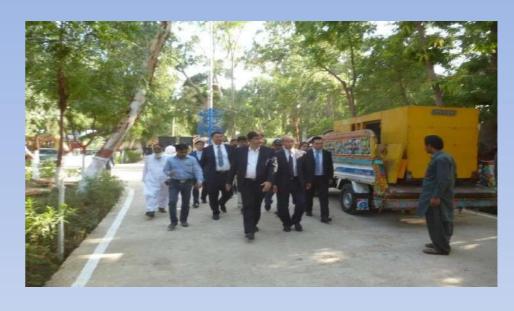

#### CHAIRMAN SHANTUI WALKAROUND DURING HANDING OVER CEREMONY

Hon`ble Minister for Agriculture Mr. Manzoor Hussain Wassan Inaugurating 12Nos. Of Lovol (**GM-80**) Combined Harvesters Supplied to Agriculture Engineering Dept. Lower Sindh, Hyderabad.