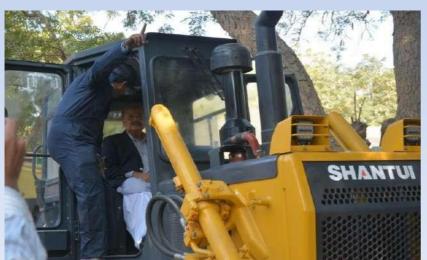

#### CHAIRMAN SHANTUI WALKAROUND DURING HANDING OVER CEREMONY

Hon`ble Minister for Agriculture Mr. Manzoor Hussain Wassan Inaugurating 12Nos. Of Lovol (**GM-80**) Combined Harvesters Supplied to Agriculture Engineering Dept. Lower Sindh, Hyderabad.