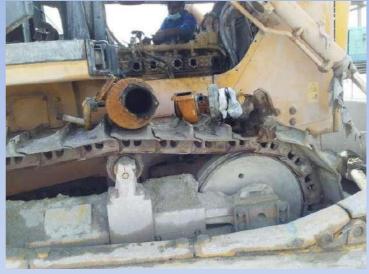

INDH

(21-12-2021)









## SHANTUI BULLDOZER SD-08 DELIVERED TO METROPOLITAN CORPORATION SARGODHA FOR LANDFILL SITE







## SHANTUI Bulldozer SD-32 Delivered to Bolan Mining Enterprises (For Barite Mining Site) in Khuzdar, Baluchistan.





### FIELD SERVICE OPERATIONS









#### MOBILE SERVICE TEAM DOING PERIODIC MAINTENANCE OF SHANTUI BULLDOZER SD-13 IN REMOTE AREAS OF INTERIOR SINDH (SITES IN MORH JAMRU)







## ON SITE PERIODIC MAINTENANCE OF SHNATUI BULLDOZER SD-13 IN NAWABSHAH









# VISIT OF SHANTUI ENGINEERS WITH MULTILINE SERVICE TEAM IN INTERIOR SINDH (Larkana, Sukhur, Mirpur, Tandojam, Nawabshah etc.) FOR THE PERIODIC SERVICE OF SHANTUI BULLDOZERS SD-13 & SD-16.













## Repair and Maintenance of Shantui Bulldozer SD-22C in THARPARKAR, Coal Mining Site.









#### SHANTUI SERVICE TEAM AT PROJECT SITE









### **Training for Operators**









## Overhauling of Track Excavator R210LC-9 Damaged in Flood (NAREJA, Agriculture Sindh)









#### REPAIRING OF IDLER WHEEL OF R450LC-7A









## COMMISSIONING & INSTALLATION OF HARDROCK WATER WELL DRILLING RIG IN SOUTH ZONE













## COMMISSIONING & INSTALLATION OF WEICHAI GENSETS IN NORTHERN AREAS











# COMMISSIONING & INSTALLATION OF WEICHAI GENSETS IN NORTHERN AREAS







## Thank You

Multiline Enterprises 64 Ahmad Block, New Garden Town, Lahore, Pakistan

Tel: +92 42 35851559-60

Fax: +92 42 35832796