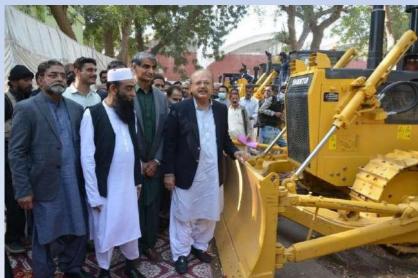

Hon'ble Minister for Agriculture Government of Sindh Inaugurating 12 Nos. of **Shantui Bulldozer SD-13** Supplied to Agriculture Engineering Department, Hyderabad Government of Sindh (21-12-2022)

### CEO MULTILINE ENTERPRISES PRESENTING SOUVIGNIER OF BULLDOZER TO HON'BLE MINISTER FOR AGRICULTURE DEPARTMENT GOVT. OF SINDH

(21-12-2021)