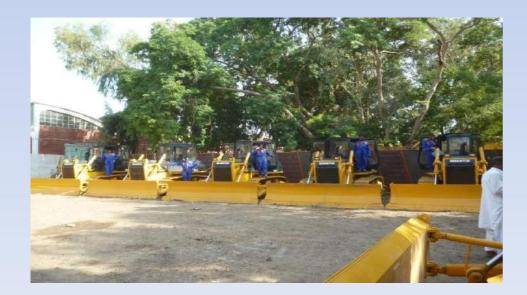

Hon'ble Minister for Agriculture Government of Sindh Inaugurating 12 Nos. of **Shantui Bulldozer SD-13** Supplied to Agriculture Engineering Department, Hyderabad Government of Sindh (21-12-2022)