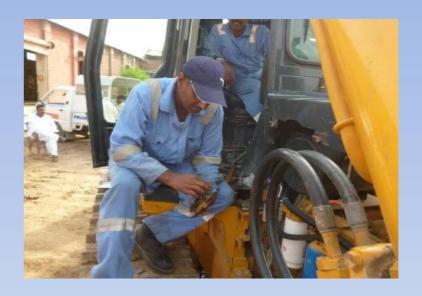

# VISIT OF SHANTUI ENGINEERS WITH MULTILINE SERVICE TEAM IN INTERIOR SINDH (Larkana, Sukhur, Mirpur, Tandojam, Nawabshah etc.) FOR THE PERIODIC SERVICE OF SHANTUI BULLDOZERS SD-13 & SD-16.