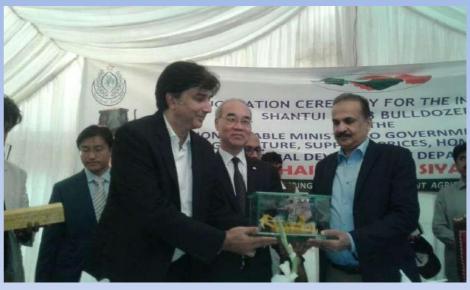

#### SHANTUI DOZER SD22 BEING RUN BY FWO IN GILGIT BALTISTAN

C.E.O Multiline Enterprises Presenting SOUVIGNIER of Bulldozer to Minister for Agriculture, Government of Sindh on the Occasion of Inauguration Ceremony of Shantui Bulldozer SD-13

### CEO MULTILINE ENTERPRISES PRESENTING SOUVIGNIER OF BULLDOZER TO HON'BLE MINISTER FOR AGRICULTURE DEPARTMENT GOVT. OF SINDH

(21-12-2021)