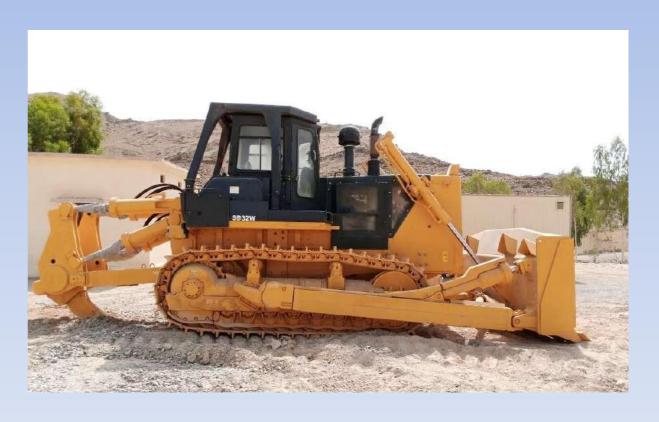

## SHANTUI Bulldozer SD-32 Delivered to Bolan Mining Enterprises (For Barite Mining Site) in Khuzdar, Baluchistan.