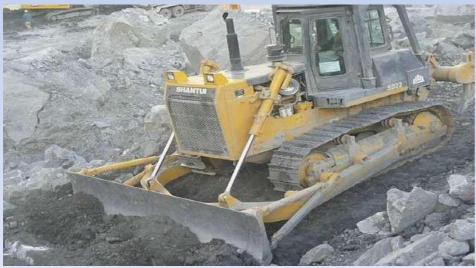

#### MOBILE SERVICE TEAM DOING PERIODIC MAINTENANCE OF SHANTUI BULLDOZER SD-13 IN REMOTE AREAS OF INTERIOR SINDH (SITES IN MORH JAMRU)