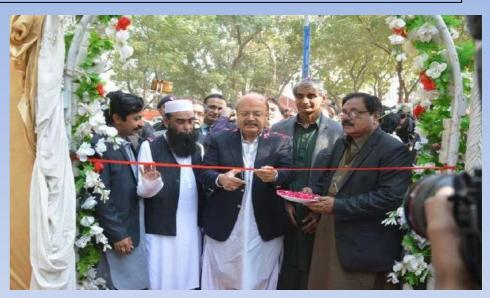

Hon'ble Minister for Agriculture Government of Sindh Inaugurating 12 Nos. of **Shantui Bulldozer SD-13** Supplied to Agriculture Engineering Department, Hyderabad Government of Sindh (21-12-2022)