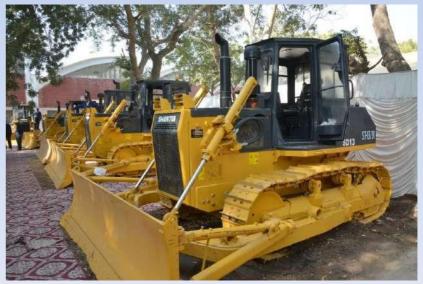

Hon'ble Minister for Agriculture Government of Sindh Inaugurating 12 Nos. of **Shantui Bulldozer SD-13** Supplied to Agriculture Engineering Department, Hyderabad Government of Sindh (21-12-2022)