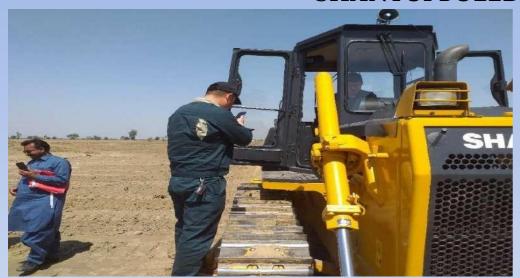

TERPRISES PRESENTING SOUVIGNIER OF BULLDOZER TO HON'BLE MINISTER FOR AGRICULTURE DEPARTMENT GOVT. OF SINDH

(21-12-2021)









## SHANTUI BULLDOZER SD-08 DELIVERED TO METROPOLITAN CORPORATION SARGODHA FOR LANDFILL SITE







## SHANTUI Bulldozer SD-32 Delivered to Bolan Mining Enterprises (For Barite Mining Site) in Khuzdar, Baluchistan.





### FIELD SERVICE OPERATIONS









#### MOBILE SERVICE TEAM DOING PERIODIC MAINTENANCE OF SHANTUI BULLDOZER SD-13 IN REMOTE AREAS OF INTERIOR SINDH (SITES IN MORH JAMRU)







## ON SITE PERIODIC MAINTENANCE OF SHNATUI BULLDOZER SD-13 IN NAWABSHAH









# VISIT OF SHANTUI ENGINEERS WITH MULTILINE SERVICE TEAM IN INTERIOR SINDH (Larkana, Sukhur, Mirpur, Tandojam, Nawabshah etc.) FOR THE PERIODIC SERVICE OF SHANTUI BULLDOZERS SD-13 & SD-16.













## Repair and Maintenance of Shantui Bulldozer SD-22C in THARPARKAR, Coal Mining Site.









#### SHANTUI SERVICE TEAM AT PROJECT SITE









### **Training for Operators**









## Overhauling of Track Excavator R210LC-9 Damaged in Flood (NAREJA, Agriculture Sindh)









#### REPAIRING OF IDLER WHEEL OF R450LC-7A









## COMMISSIONING & INSTALLATION OF HARDROCK WATER WELL DRILLING RIG IN SOUTH ZONE













## COMMISSIONING & INSTALLATION OF WEICHAI GENSETS IN NORTHERN AREAS











# COMMISSIONING & INSTALLATION OF WEICHAI GENSETS IN NORTHERN AREAS







## Thank You

Multiline Enterprises 64 Ahmad Block, New Garden Town, Lahore, Pakistan

Tel: +92 42 35851559-60

Fax: +92 42 35832796