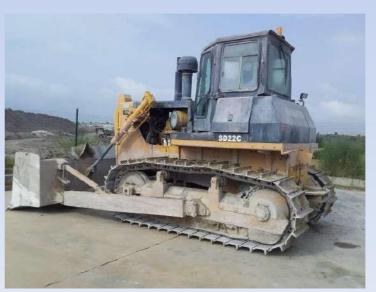

## Repair and Maintenance of Shantui Bulldozer SD-22C in THARPARKAR, Coal Mining Site.