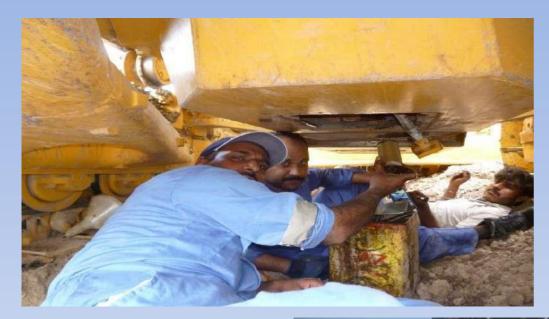

## Repair and Maintenance of Shantui Bulldozer SD-22C in THARPARKAR, Coal Mining Site.

#### SHANTUI SERVICE TEAM AT PROJECT SITE