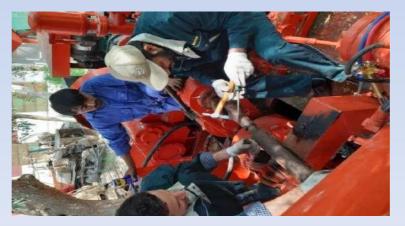

## Overhauling of Track Excavator R210LC-9 Damaged in Flood (NAREJA, Agriculture Sindh)