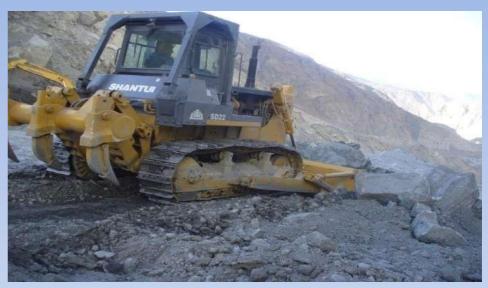

## Repair and Maintenance of Shantui Bulldozer SD-22C in THARPARKAR, Coal Mining Site.