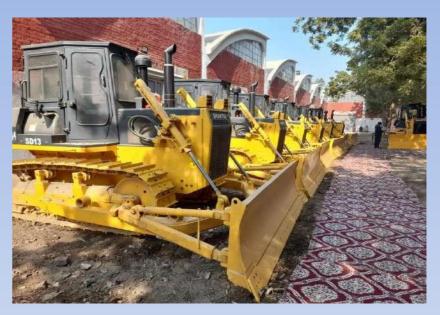

Hon'ble Minister for Agriculture Government of Sindh Inaugurating 12 Nos. of **Shantui Bulldozer SD-13** Supplied to Agriculture Engineering Department, Hyderabad Government of Sindh (21-12-2022)