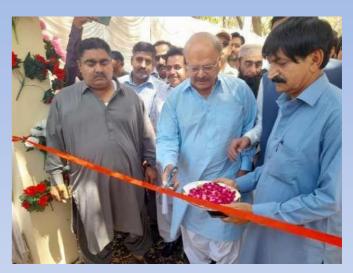

### CEO MULTILINE ENTERPRISES PRESENTING SOUVIGNIER OF BULLDOZER TO HON'BLE MINISTER FOR AGRICULTURE DEPARTMENT GOVT. OF SINDH

(21-12-2021)