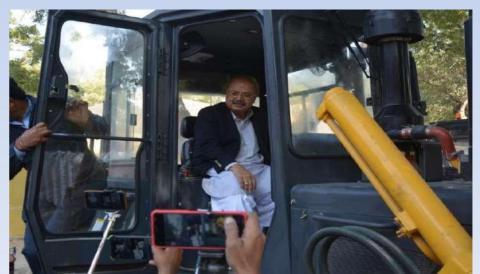

#### CHAIRMAN SHANTUI WALKAROUND DURING HANDING OVER CEREMONY

Hon`ble Minister for Agriculture Mr. Manzoor Hussain Wassan Inaugurating 12Nos. Of Lovol (**GM-80**) Combined Harvesters Supplied to Agriculture Engineering Dept. Lower Sindh, Hyderabad.