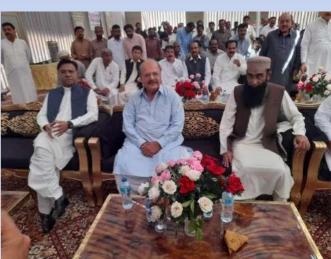

Hon'ble Minister for Agriculture Government of Sindh Inaugurating 12 Nos. of **Shantui Bulldozer SD-13** Supplied to Agriculture Engineering Department, Hyderabad Government of Sindh (21-12-2022)

### CEO MULTILINE ENTERPRISES PRESENTING SOUVIGNIER OF BULLDOZER TO HON'BLE MINISTER FOR AGRICULTURE DEPARTMENT GOVT. OF SINDH

(21-12-2021)