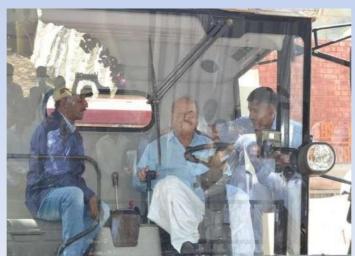

#### CHAIRMAN SHANTUI WALKAROUND DURING HANDING OVER CEREMONY

Hon`ble Minister for Agriculture Mr. Manzoor Hussain Wassan Inaugurating 12Nos. Of Lovol (**GM-80**) Combined Harvesters Supplied to Agriculture Engineering Dept. Lower Sindh, Hyderabad.