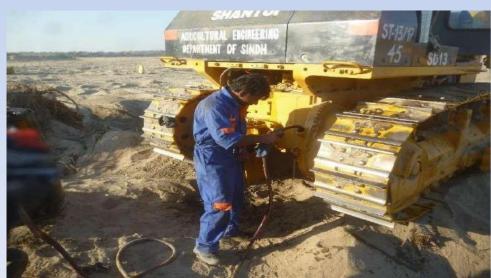

#### MOBILE SERVICE TEAM DOING PERIODIC MAINTENANCE OF SHANTUI BULLDOZER SD-13 IN REMOTE AREAS OF INTERIOR SINDH (SITES IN MORH JAMRU)

## ON SITE PERIODIC MAINTENANCE OF SHNATUI BULLDOZER SD-13 IN NAWABSHAH

# VISIT OF SHANTUI ENGINEERS WITH MULTILINE SERVICE TEAM IN INTERIOR SINDH (Larkana, Sukhur, Mirpur, Tandojam, Nawabshah etc.) FOR THE PERIODIC SERVICE OF SHANTUI BULLDOZERS SD-13 & SD-16.