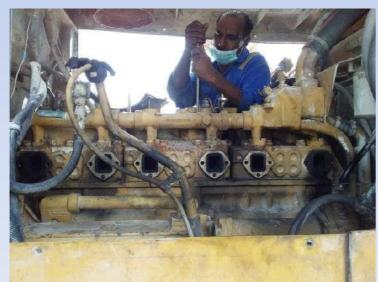

## Repair and Maintenance of Shantui Bulldozer SD-22C in THARPARKAR, Coal Mining Site.