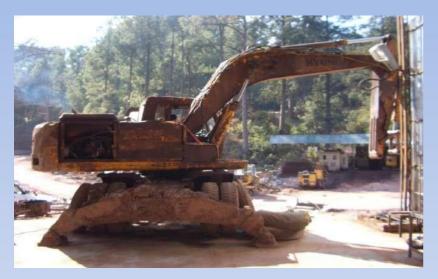

## Overhauling of Track Excavator R210LC-9 Damaged in Flood (NAREJA, Agriculture Sindh)