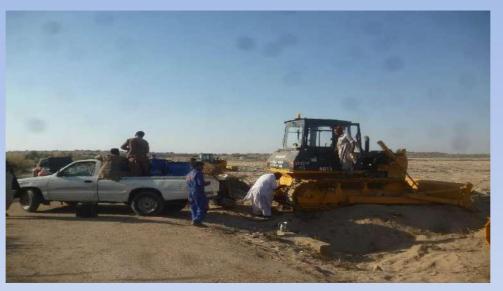

#### MOBILE SERVICE TEAM DOING PERIODIC MAINTENANCE OF SHANTUI BULLDOZER SD-13 IN REMOTE AREAS OF INTERIOR SINDH (SITES IN MORH JAMRU)

## ON SITE PERIODIC MAINTENANCE OF SHNATUI BULLDOZER SD-13 IN NAWABSHAH

# VISIT OF SHANTUI ENGINEERS WITH MULTILINE SERVICE TEAM IN INTERIOR SINDH (Larkana, Sukhur, Mirpur, Tandojam, Nawabshah etc.) FOR THE PERIODIC SERVICE OF SHANTUI BULLDOZERS SD-13 & SD-16.