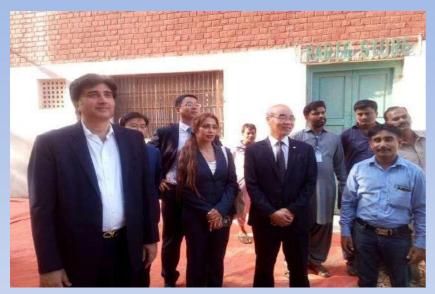

#### CHAIRMAN SHANTUI WALKAROUND DURING HANDING OVER CEREMONY

Hon`ble Minister for Agriculture Mr. Manzoor Hussain Wassan Inaugurating 12Nos. Of Lovol (**GM-80**) Combined Harvesters Supplied to Agriculture Engineering Dept. Lower Sindh, Hyderabad.