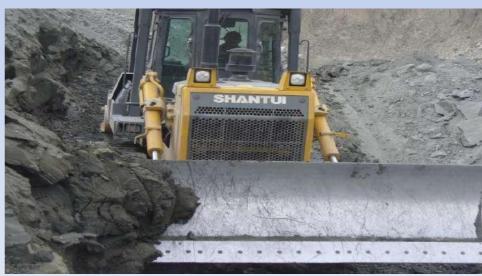

#### SHANTUI DOZER SD22 BEING RUN BY FWO IN GILGIT BALTISTAN

C.E.O Multiline Enterprises Presenting SOUVIGNIER of Bulldozer to Minister for Agriculture, Government of Sindh on the Occasion of Inauguration Ceremony of Shantui Bulldozer SD-13