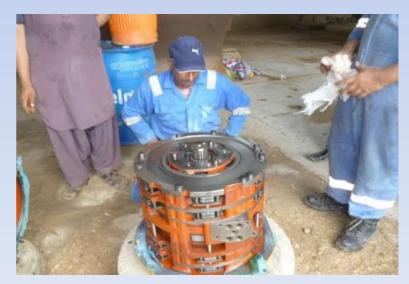

# VISIT OF SHANTUI ENGINEERS WITH MULTILINE SERVICE TEAM IN INTERIOR SINDH (Larkana, Sukhur, Mirpur, Tandojam, Nawabshah etc.) FOR THE PERIODIC SERVICE OF SHANTUI BULLDOZERS SD-13 & SD-16.