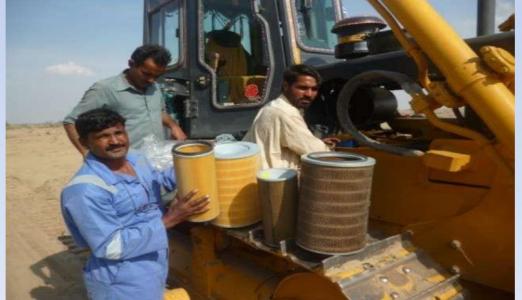

## Repair and Maintenance of Shantui Bulldozer SD-22C in THARPARKAR, Coal Mining Site.