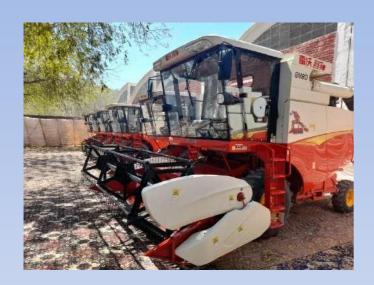

#### CHAIRMAN SHANTUI WALKAROUND DURING HANDING OVER CEREMONY

Hon`ble Minister for Agriculture Mr. Manzoor Hussain Wassan Inaugurating 12Nos. Of Lovol (**GM-80**) Combined Harvesters Supplied to Agriculture Engineering Dept. Lower Sindh, Hyderabad.