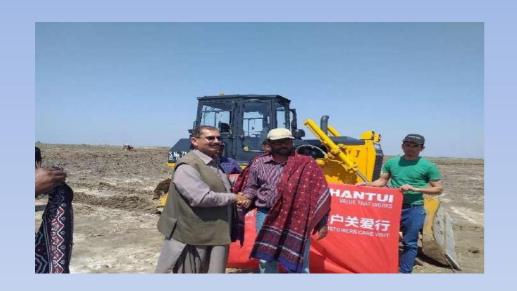

# VISIT OF SHANTUI ENGINEERS WITH MULTILINE SERVICE TEAM IN INTERIOR SINDH (Larkana, Sukhur, Mirpur, Tandojam, Nawabshah etc.) FOR THE PERIODIC SERVICE OF SHANTUI BULLDOZERS SD-13 & SD-16.