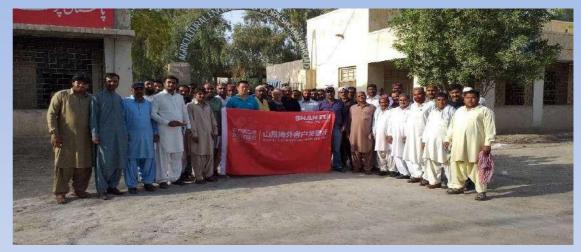

# VISIT OF SHANTUI ENGINEERS WITH MULTILINE SERVICE TEAM IN INTERIOR SINDH (Larkana, Sukhur, Mirpur, Tandojam, Nawabshah etc.) FOR THE PERIODIC SERVICE OF SHANTUI BULLDOZERS SD-13 & SD-16.