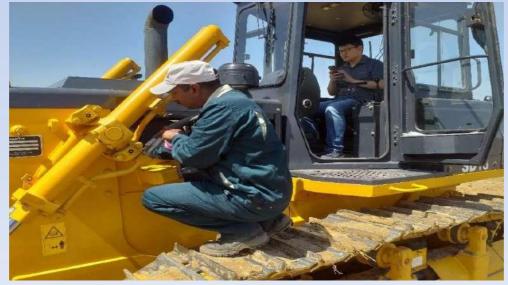

# VISIT OF SHANTUI ENGINEERS WITH MULTILINE SERVICE TEAM IN INTERIOR SINDH (Larkana, Sukhur, Mirpur, Tandojam, Nawabshah etc.) FOR THE PERIODIC SERVICE OF SHANTUI BULLDOZERS SD-13 & SD-16.